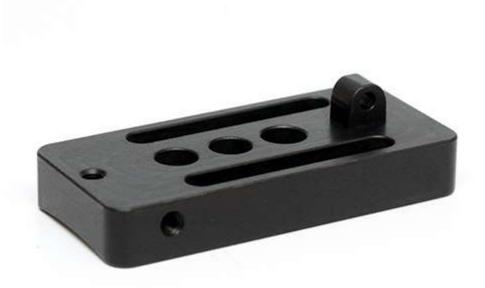

To install this stock adapter, you will remove your existing sling stud, and replace it with our product. A 10-32 bolt is included, which will thread into most stocks.

Torque the adapter to a reasonable amount, stocks with metal threads will be able to withstand more torque than a directly threaded synthetic stock.

Place the adapter on the stock so that the sling stud is "rearward", and the threaded holes where the Magneto Mount installs are at the muzzle end of the stock. This will allow use of a bipod with the chronograph simultaneously.